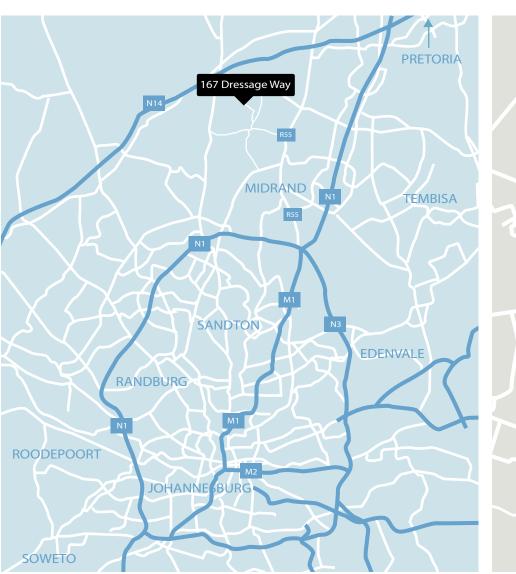

167 Dressage Way Bridle Park Midrand GPS coordinates S 25° 56' 11.3" E 28° 02' 48.1" tel. +27 11 023 5435 fax. 086 510 3039 info@retlawfox.co.za PostNet Suite 465 Private Bag X033 Rivonia, 2128

167 Dressage Way Bridle Park Midrand GPS coordinates S 25° 56' 11.3" E 28° 02' 48.1" tel.+27 11 023 5435 fax. 086 510 3039 info@retlawfox.co.za PostNet Suite 465 Private Bag X033 Rivonia, 2128

## Directions to our offices