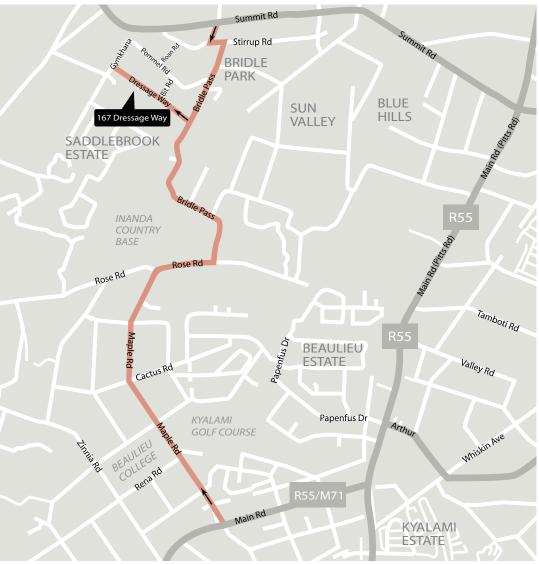

## Recommended route (approaching from Johannesburg / Sandton)

- 1. Turn off R55 (Main Road) into Maple Road, Kyalami.
- 2. Continue along Maple Road passing through 3 traffic circles.
- 3. At T-Junction turn right into Rose Road.
- 4. Turn first left into Bridle Pass Road.
- 5. Continue along Bridle Pass Road through the valley and the S-bends.
- 6. Turn first left into Dressage Way (gravel road).
- 7. Continue up Dressage Way past Bit Road on your right.
- 8. At the top of the hill look out for 167 Dressage Way on the right.

## Recommended route (approaching from Pretoria / Midrand)

- 1. Turn off R562 (Summit Road) into Bridle Pass Road.
- 2. At T-Junction turn left and then first right (still Bridle Pass Road)
- 3. Continue along Bridle Pass Road.
- 4. Turn second right into Dressage Way (gravel road)
- 5. Continue up Dressage Way past Bit Road on your right.
- 6. At the top of the hill look out for 167 Dressage Way on the right.

Note: The alternative routes using the R511 and the R55 (Pitts Road / Kyalami) is not recommended due to heavy traffic congestion.